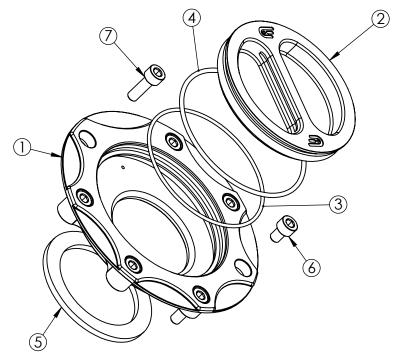

REV. Α

| ITEM NO. | DESCRIPTION         | QTY. |
|----------|---------------------|------|
| 1        | Main Body           | 1    |
| 2        | Fuel Cap            | 1    |
| 3        | Cap Base O-Ring     | 1    |
| 4        | Cap Side O-Ring     | 1    |
| 5        | Body to Tank Gasket | 1    |
| 6        | M5 x 8mm            | 4    |
| 7        | M5 x 16mm           | 3    |

A direct replacement for Kawasaki models with 5 bolt head visible pattern on the original item 2007 >.

1. The fuel kit is supplied pre assembled and only requires simple fixing to the bike. 2. Remove the original assembly complete from the petrol tank.

3. Locate the Tank to Body to tank gasket seal (#5). Position the seal in the recess on the underside of the main body (#1). The petroleum jelly is there to temporary hold the seal in place whilst fitting.

4. Lightly screw the cap(#2) in place to stop any bolts falling in the tank when fitting assembly. VERY carefully lower the assembly into place. Loosely fit the M5 x 16mm (#7) countersunk bolts into position and tighten down. This will compress the Body to tank seal to the spout of the tank forming a fluid tight seal.

5. The fuel filler kit is now ready for use. NEVER over tighten the cap (#2).

Only a gentle twist is needed for a positive seal. The O-Ring (#3) is there to prevent over tightening.