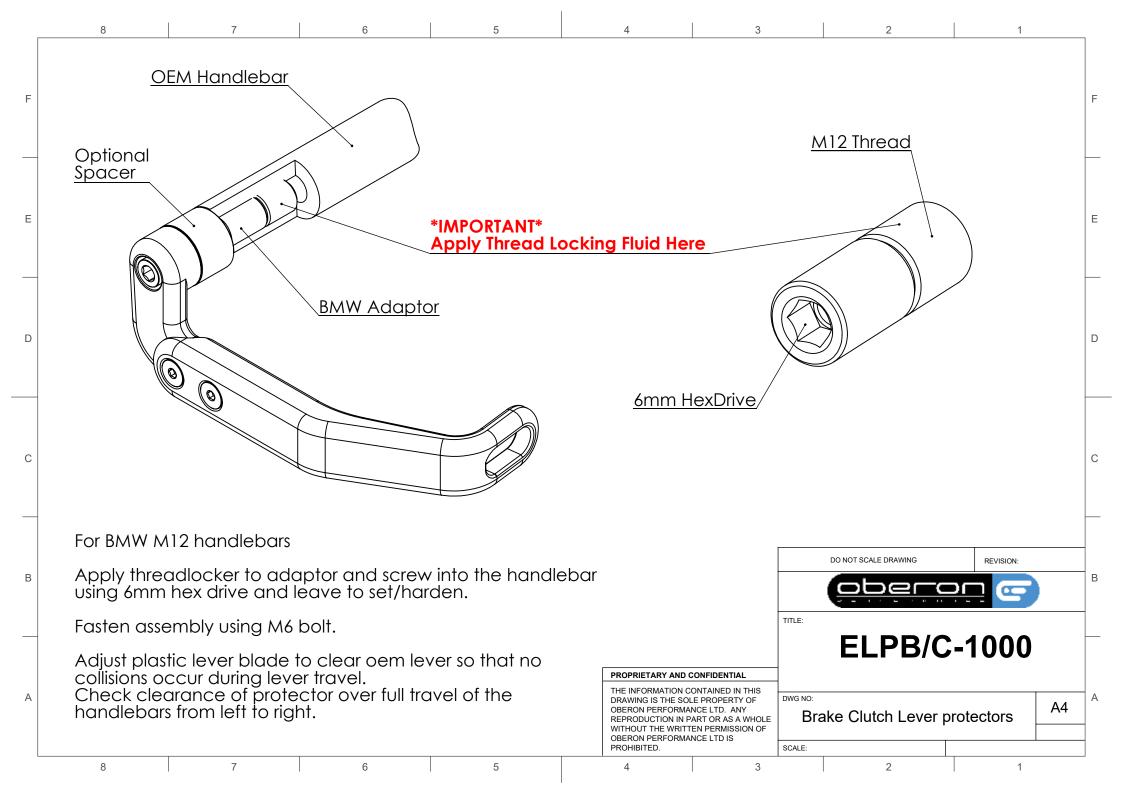

## **Lever Protector Fitting Instrutions**

2

3

1) Before assembly, make sure all surfaces are clear of oil or grease and the tube ends

are square and burr free.

А

B

С

D

Insert the complete lever protector assembly all the way into the handlebar tube.

2) Lightly tighten to a friction fit the M6 bolt and adjust the protector guard in the vertical plane so that it covers and protects fully the lever end. Tighten fully the M6 bolt to 20Nm.

3) IMPORTANT: Make sure the throttle assembly is not hindered in any way by the protector. If the protector interferes with the throttle there is an optional 12mm spacer to offset the protector for clearance.