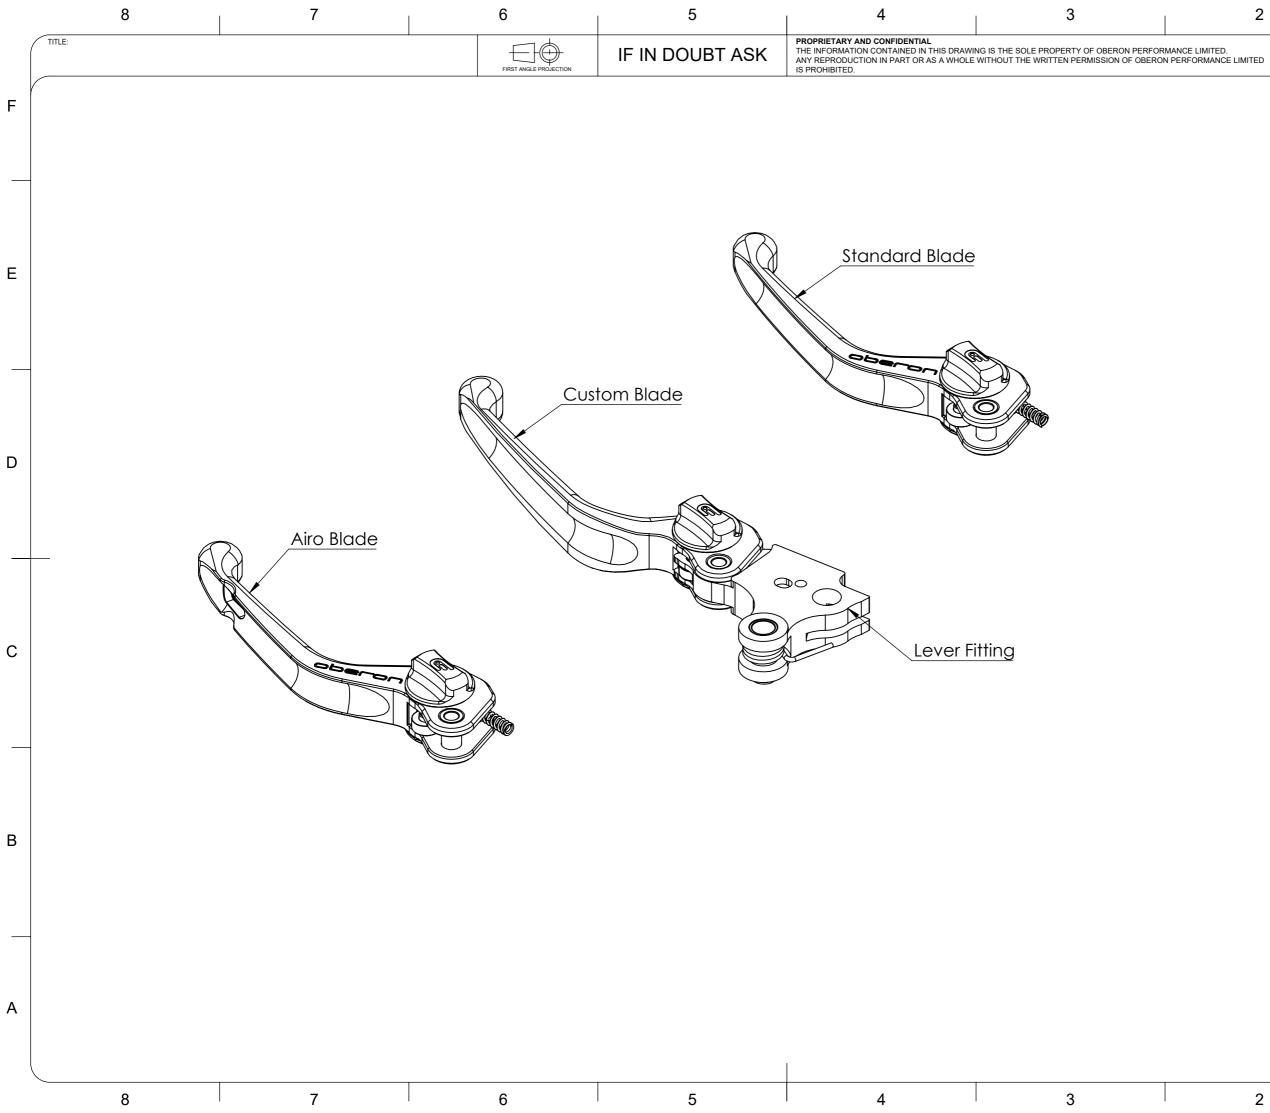

|                                                                                                                                 |          | 1                                                                                                                                                   |           |        |        |     |
|---------------------------------------------------------------------------------------------------------------------------------|----------|-----------------------------------------------------------------------------------------------------------------------------------------------------|-----------|--------|--------|-----|
|                                                                                                                                 |          |                                                                                                                                                     |           | 6      | 3      |     |
| 11 Havant Business Centre<br>Harts Farm Way<br>Havant<br>Hampshire<br>PO91 HU                                                   |          | Tel: +44 02392 481 188<br>Fax: +44 02392 492 458<br>admin@oberon-performance.co.uk<br>Web: oberon-performance.co.uk<br>© Oberon Performance Limited |           |        |        | F   |
| UK                                                                                                                              | REVIS    |                                                                                                                                                     | n Perform | ance L | imited |     |
| REV                                                                                                                             |          | RIPTION                                                                                                                                             |           |        | ATE    |     |
|                                                                                                                                 |          |                                                                                                                                                     |           |        |        | E   |
|                                                                                                                                 |          |                                                                                                                                                     |           |        |        |     |
|                                                                                                                                 |          |                                                                                                                                                     |           |        |        | D   |
|                                                                                                                                 |          |                                                                                                                                                     |           |        |        |     |
|                                                                                                                                 |          |                                                                                                                                                     |           |        |        | С   |
| DO NOT SCA                                                                                                                      | REVISION |                                                                                                                                                     |           |        |        |     |
| NAME                                                                                                                            |          |                                                                                                                                                     | SIGNATURE |        | DATE   |     |
| DRAWN                                                                                                                           |          |                                                                                                                                                     |           |        |        |     |
| CHK'D                                                                                                                           |          |                                                                                                                                                     |           |        |        |     |
| APPV'D                                                                                                                          |          |                                                                                                                                                     |           |        |        |     |
| MFG                                                                                                                             |          |                                                                                                                                                     |           |        |        |     |
| Q.A                                                                                                                             |          |                                                                                                                                                     |           |        |        |     |
| UNLESS OTHERWISE SPECIFIED:<br>DIMENSIONS ARE IN MILLIMETERS<br>TOLERANCES:<br>LINEAR: +/- 0.10<br>ANGULAR: +/- 0.5*<br>FINISH: |          |                                                                                                                                                     |           |        |        | В   |
| WEIGHT: MATERIAL:                                                                                                               |          |                                                                                                                                                     |           |        |        |     |
| TITLE:                                                                                                                          |          |                                                                                                                                                     |           |        |        | A   |
| whats_in_the_box_C286                                                                                                           |          |                                                                                                                                                     |           |        |        | , ( |
| SCALE:1:5                                                                                                                       | A3       | SH                                                                                                                                                  | HEET 1 OF | 1      |        |     |
|                                                                                                                                 |          | 1                                                                                                                                                   |           |        |        |     |