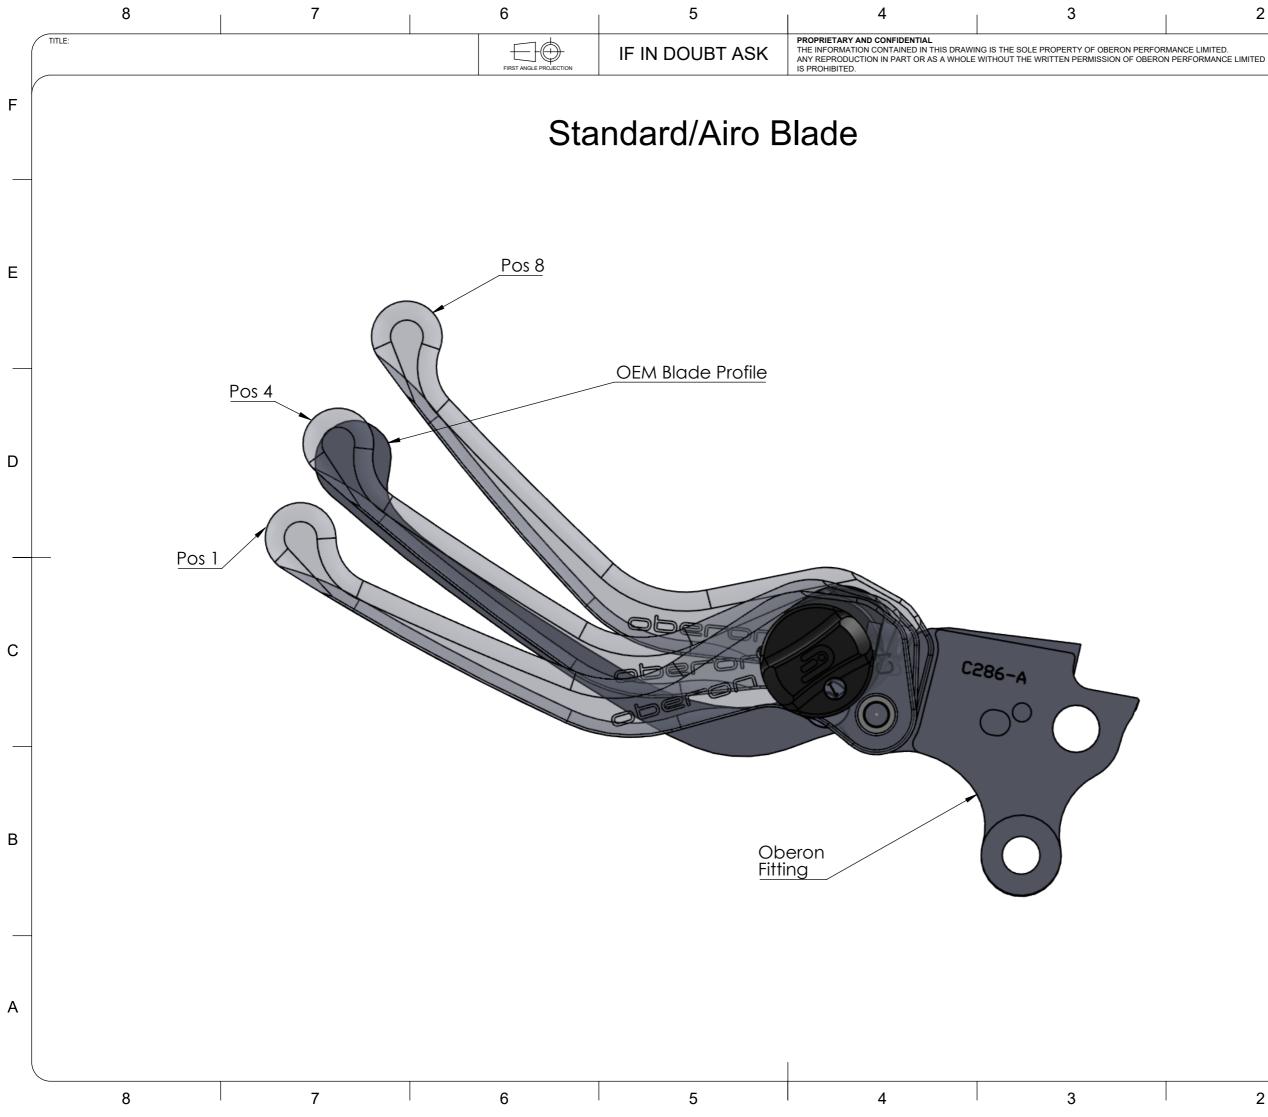

|   |                                                                                              |           |                                                                                                                     | 1        |    |      |   |
|---|----------------------------------------------------------------------------------------------|-----------|---------------------------------------------------------------------------------------------------------------------|----------|----|------|---|
|   |                                                                                              |           |                                                                                                                     |          | 6  | 3    |   |
|   | 11 Havant Business Centre<br>Harts Farm Way<br>Havant<br>Hampshire<br>PO91 HU<br>UK          |           | Tel: +44 02392 481 188<br>Fax: +44 02392 492 458<br>admin@oberon-performance.co.uk<br>Web: oberon-performance.co.uk |          |    |      | F |
|   | REV                                                                                          |           | SIONS<br>RIPTION                                                                                                    | 1        |    | DATE |   |
|   |                                                                                              |           |                                                                                                                     |          |    |      | E |
|   |                                                                                              |           |                                                                                                                     |          |    |      | D |
|   | DO NOT SCAI                                                                                  | -         |                                                                                                                     | REVISION |    |      | с |
|   | DRAWN                                                                                        | NAME      |                                                                                                                     | SIGNATUR | RE | DATE |   |
|   | CHK'D                                                                                        |           |                                                                                                                     |          |    |      |   |
|   | APPV'D<br>MFG                                                                                |           |                                                                                                                     |          |    |      |   |
|   | Q.A                                                                                          |           |                                                                                                                     |          |    |      |   |
|   | UNLESS OTHERW<br>DIMENSIONS ARE<br>TOLERANCES:<br>LINEAR: +/- 0.1<br>ANGULAR: +/-<br>FINISH: | S         | DEBURR AND<br>BREAK SHARP<br>EDGES                                                                                  |          |    | В    |   |
|   | WEIGHT:                                                                                      | MATERIAL: |                                                                                                                     |          |    |      |   |
|   | TITLE:                                                                                       | I         |                                                                                                                     |          |    |      | A |
| ) | DWG NO.<br>LEV-C286-OEM-Blade-<br>Position-Comparison-Std-Airo<br>SCALE:1:2 A3 SHEET 1 OF 1  |           |                                                                                                                     |          |    |      |   |
|   |                                                                                              |           |                                                                                                                     | 1        |    |      |   |