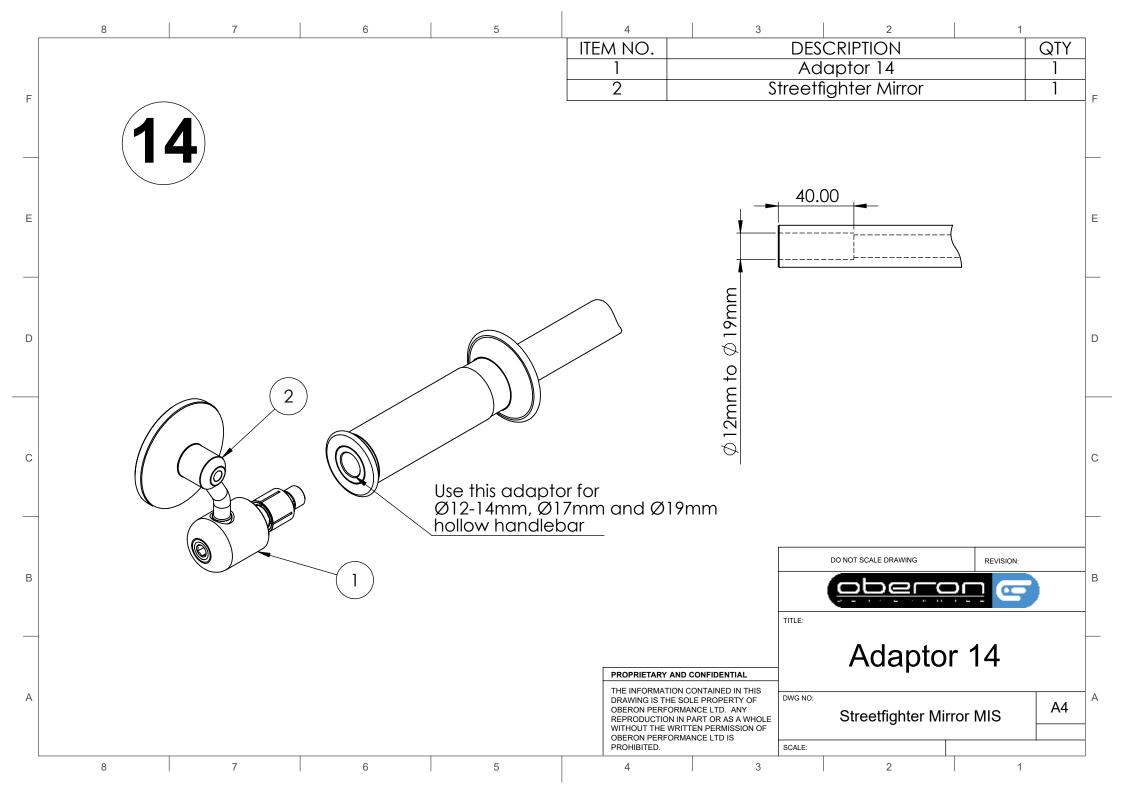

|   | 8 | 7 | 6 |   | 5                          |                 | 4<br>M NO.<br>1<br>2                            | 3                                                                                    | Ada            | 2<br>RIPTION<br>ptor 18<br>phter Mirror |   | 1<br>QTY<br>1 |
|---|---|---|---|---|----------------------------|-----------------|-------------------------------------------------|--------------------------------------------------------------------------------------|----------------|-----------------------------------------|---|---------------|
| F |   | 8 |   |   |                            | 00.             |                                                 |                                                                                      |                |                                         |   |               |
| E |   |   |   |   |                            | Ø 18.00         | 40.0                                            |                                                                                      |                |                                         | ( |               |
| D |   |   |   |   |                            |                 |                                                 |                                                                                      |                |                                         |   |               |
| С |   |   | 2 |   |                            |                 |                                                 |                                                                                      |                |                                         |   | _             |
| В |   |   |   |   | Use this ad<br>only hollow | aptor<br>v hanc | for ∅18r<br>Ilebars                             | nm<br>                                                                               |                |                                         |   |               |
|   |   |   |   | 1 |                            |                 |                                                 | ND CONFIDENTIAL                                                                      | TITLE:         | Adapt                                   |   |               |
| A | 8 | 7 | 6 |   | 5                          |                 | DRAWING IS THE<br>OBERON PERFOI<br>REPRODUCTION | SOLE PROPERTY OF<br>RMANCE LTD. ANY<br>IN PART OR AS A WHOLE<br>RITTEN PERMISSION OF | DWG NO: SCALE: | Streetfighter                           |   | A4            |