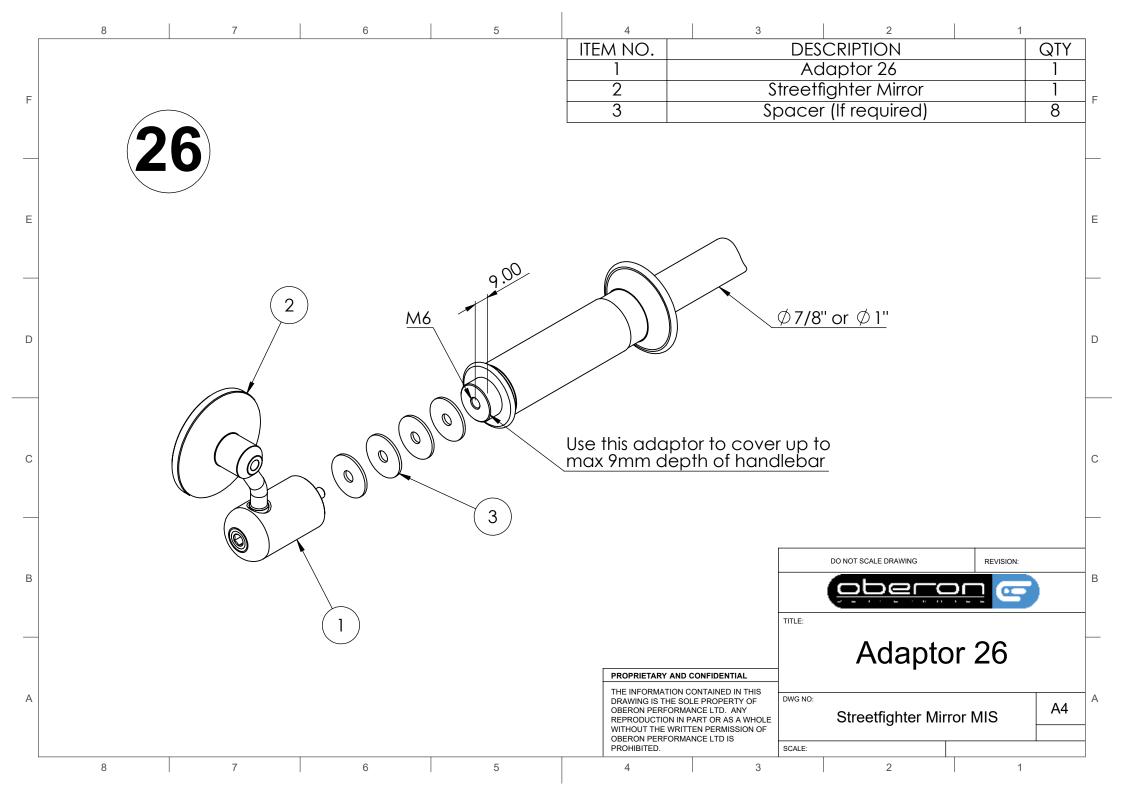

|   | 8 | 7  | 6 | 5       | 4                                                                   | 3                                                                                                         | 2                     | 1      |     |
|---|---|----|---|---------|---------------------------------------------------------------------|-----------------------------------------------------------------------------------------------------------|-----------------------|--------|-----|
|   |   | 1  |   |         | ITEM NO.                                                            | DES                                                                                                       | CRIPTION              |        | QTY |
|   |   |    |   |         | 1                                                                   |                                                                                                           | laptor 28             |        | 1   |
| F |   |    |   |         | 2                                                                   | Street                                                                                                    | fighter Mirror        |        | 1   |
|   |   |    |   |         | 3                                                                   | Space                                                                                                     | r (If required)       |        | 4   |
| E |   | 28 |   | M8 9.00 |                                                                     |                                                                                                           | 0 <b>7/8" or ∅1</b> " |        |     |
| с |   |    |   | 3       | Use this adap<br>9mm depth o                                        | otor to cover up t<br>of handlebar                                                                        |                       |        |     |
| В |   |    | 1 |         |                                                                     | TITLE:                                                                                                    |                       |        |     |
|   |   |    |   |         |                                                                     |                                                                                                           | Adapto                | nr 28  |     |
|   |   |    |   |         | PROPRIETARY AN                                                      |                                                                                                           | πιαριί                |        |     |
| 4 |   |    |   |         | THE INFORMATIO<br>DRAWING IS THE<br>OBERON PERFOR<br>REPRODUCTION I | N CONTAINED IN THIS<br>SOLE PROPERTY OF<br>MANCE LTD. ANY<br>N PART OR AS A WHOLE<br>RITTEN PERMISSION OF | Streetfighter Mirro   | or MIS | A4  |
| 1 | 8 | 7  | 6 | 5       | 1                                                                   | 3                                                                                                         | 2                     |        |     |