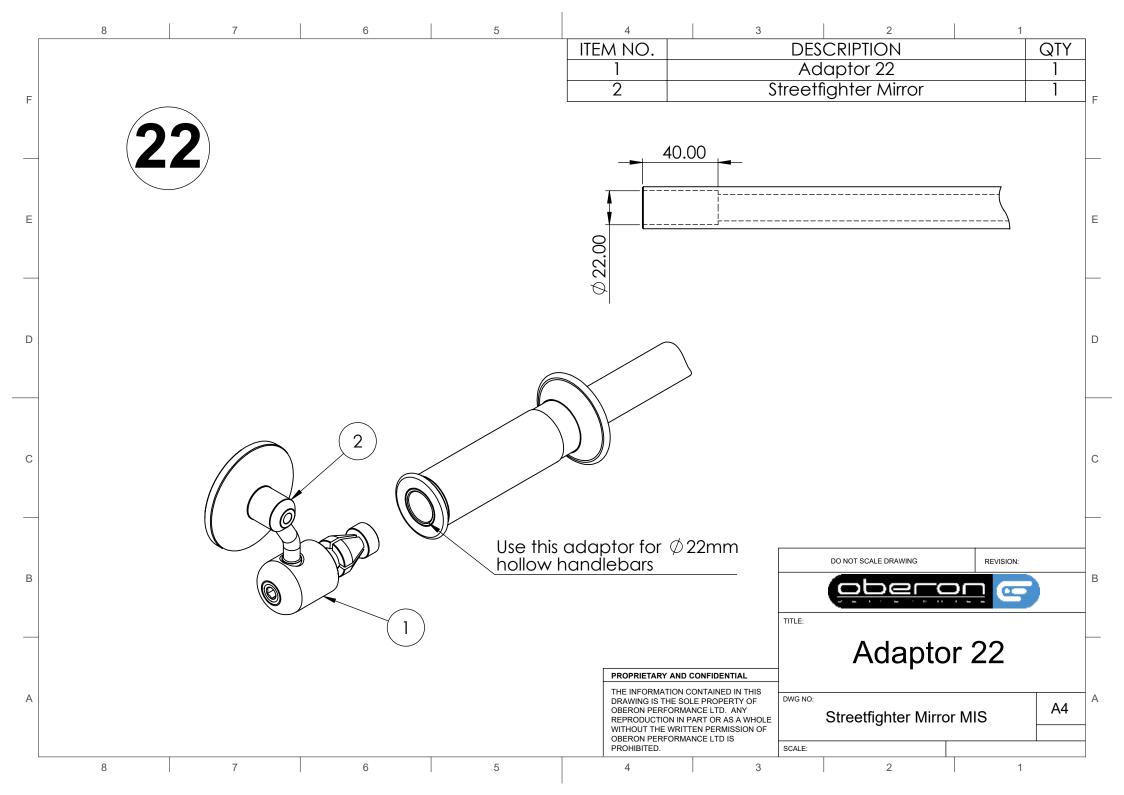

<br>v hanc | for ∅18r<br>Ilebars                             | nm<br>                                                                               |                |                                         |   |               |
|   |   |   |   | 1 |                            |                 |                                                 | ND CONFIDENTIAL                                                                      | TITLE:         | Adapt                                   |   |               |
| A | 8 | 7 | 6 |   | 5                          |                 | DRAWING IS THE<br>OBERON PERFOI<br>REPRODUCTION | SOLE PROPERTY OF<br>RMANCE LTD. ANY<br>IN PART OR AS A WHOLE<br>RITTEN PERMISSION OF | DWG NO: SCALE: | Streetfighter                           |   | A4            |





|   | 8 | 7  | 6 | 5       | 4                                                                   | 3                                                                                                         | 2                     | 1      |     |
|---|---|----|---|---------|---------------------------------------------------------------------|-----------------------------------------------------------------------------------------------------------|-----------------------|--------|-----|
|   |   | 1  |   |         | ITEM NO.                                                            | DES                                                                                                       | CRIPTION              |        | QTY |
|   |   |    |   |         | 1